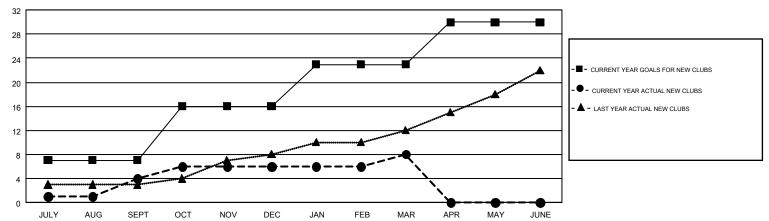

# Multiple District 2

GMT: GREGORY GILLIAM

LOCATION: TEXAS

GMT CA 1

| Clubs                 |               |           |               | Members               |                           |                         |                                              |  |
|-----------------------|---------------|-----------|---------------|-----------------------|---------------------------|-------------------------|----------------------------------------------|--|
| RESULTS FOR 2018-2019 |               |           |               | RESULTS FOR 2018-2019 |                           |                         |                                              |  |
| QUARTER               | NEW CLUB GOAL | NEW CLUBS | DROPPED CLUBS | QUARTER               | MEMBER GROWTH NET<br>GOAL | MEMBER GROWTH<br>ACTUAL | DROPPED MEMBERS ACTUAL (including transfers) |  |
| JULY/AUG/SEPT         | 7             | 4         | 7             | JULY/AUG/SEPT         | 373                       | 889                     | 816                                          |  |
| OCT/NOV/DEC           | 9             | 2         | 12            | OCT/NOV/DEC           | 459                       | 768                     | 1,152                                        |  |
| JAN/FEB/MAR           | 7             | 2         | 5             | JAN/FEB/MAR           | 451                       | 898                     | 783                                          |  |
| APR/MAY/JUNE          | 7             | 0         | 0             | APR/MAY/JUNE          | 402                       | 0                       | 0                                            |  |

## GOALS AND ACTUAL NEW CLUBS CUMULATIVE