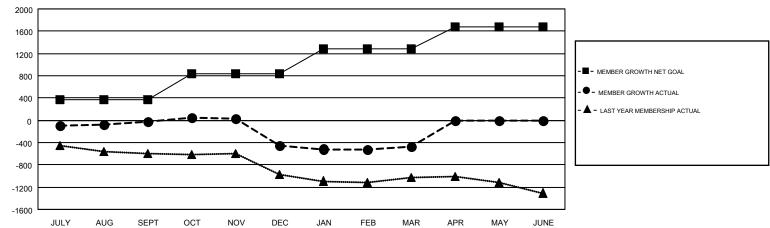

# Multiple District 2

GMT: GREGORY GILLIAM

LOCATION: TEXAS

GMT CA 1

| Clubs                 |               |           |               | Members               |                           |                         |                                              |  |
|-----------------------|---------------|-----------|---------------|-----------------------|---------------------------|-------------------------|----------------------------------------------|--|
| RESULTS FOR 2018-2019 |               |           |               | RESULTS FOR 2018-2019 |                           |                         |                                              |  |
| QUARTER               | NEW CLUB GOAL | NEW CLUBS | DROPPED CLUBS | QUARTER               | MEMBER GROWTH NET<br>GOAL | MEMBER GROWTH<br>ACTUAL | DROPPED MEMBERS ACTUAL (including transfers) |  |
| JULY/AUG/SEPT         | 7             | 4         | 7             | JULY/AUG/SEPT         | 373                       | 889                     | 816                                          |  |
| OCT/NOV/DEC           | 9             | 2         | 12            | OCT/NOV/DEC           | 459                       | 768                     | 1,152                                        |  |
| JAN/FEB/MAR           | 7             | 2         | 5             | JAN/FEB/MAR           | 451                       | 898                     | 783                                          |  |
| APR/MAY/JUNE          | 7             | 0         | 0             | APR/MAY/JUNE          | 402                       | 0                       | 0                                            |  |

### GOALS AND ACTUAL MEMBERS CUMULATIVE

| DROPPED CLUBS: 24  DROPPED MEMBERS |       | 506 CLUBS OF 853 ADDED 1 OR MORE<br>NEW MEMBERS | GENDER DISTRI<br>MALE<br>FEMALE |  |       |
|------------------------------------|-------|-------------------------------------------------|---------------------------------|--|-------|
| DECEASED                           | 207   | CLICK HERE FOR CUMULATIVE                       | TOTAL FAMILY UNIT MEMBERS       |  | 3,743 |
| CLUB CANCELLED 170 OTHER 2,372     |       | MEMBERSHIP DATA                                 | FAMILY MEMBERS PAYING HALF      |  | 1,912 |
| TOTAL                              | 2,749 |                                                 | 5000                            |  |       |